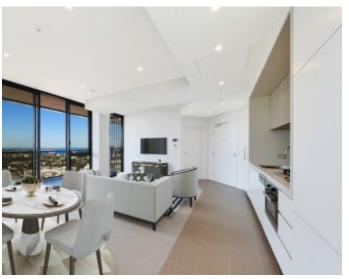

## St Leonards Best 1 Bed + Study Apartment

Feel like you're living in the clouds in this ultra-private near new luxury apartment built by Mirvac. Boasting uninterrupted 180-degree panoramas stretching from the City to Manly and beyond, high-end finishings and a host of resort-style amenities.

Situated on Level 33 This 1 Bedroom + Study Apartment is 68sqm in size and features;

Copy this link for a virtual tour https://pano.ws/embed/SsMuJbzQbymgl8dVoOrVkXwG4x9U/

- Penthouse optioned finishes, floor to ceiling windows throughout
- Well-appointed bedroom with built-in wardrobes