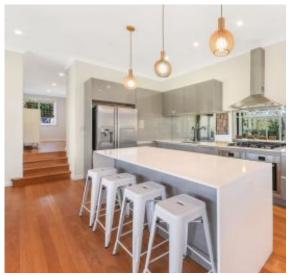

Located in the sought after Lane Cove West Public School catchment – Literally only 5 minutes walk away

Features Include:-

• Spacious Open Plan Lounge & Dining rooms opening on to Sundrenched Deck and Level Lawn