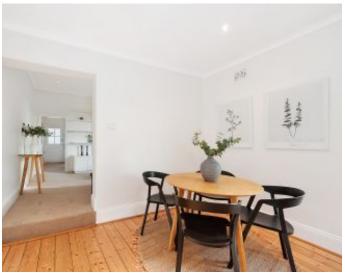

- Large living room complemented with custom floor to ceiling cabinetry
- Separate living and dining space
- Modern kitchen with quality appliances and adjoins dining room
- Generously sized bedroom includes built-in wardrobes and decorative fireplace
- Modern bathroom with internal laundry facilities
- Shared common rear deck
- Pet upon application