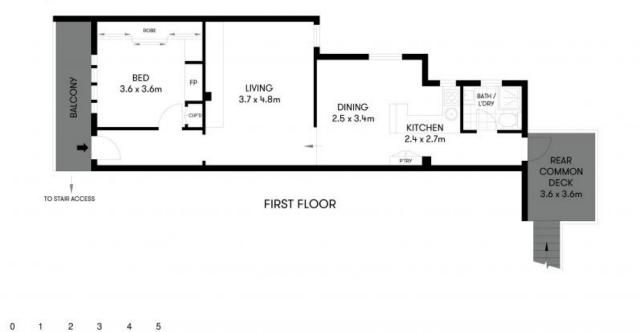

## **LEASED**

Contact: Georgina Williams

Diane Shipley

Type: Apartment

Date Available: 20/10/2020

https://www.harbourline.com.au

Scale shown in meters. All dimensions herein are approximate and gathered from sources believed to be reliable. Whilst every effort is made for the accuracy of our floor plans, interested parties should rely on their own enquiries.

Plans shown are only indicative of layout. Dimensions are approximate.