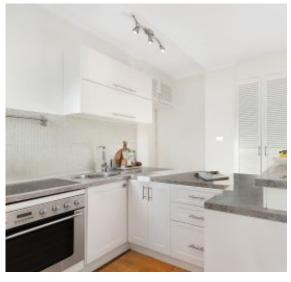

- Large living room complemented with custom floor to ceiling cabinetry
- Separate living and dining space
- Modern kitchen with quality appliances and adjoins dining room
- Generously sized bedroom includes built-in wardrobes and decorative fireplace
- Modern bathroom with internal laundry facilities
- Shared common rear deck
- Pet upon application