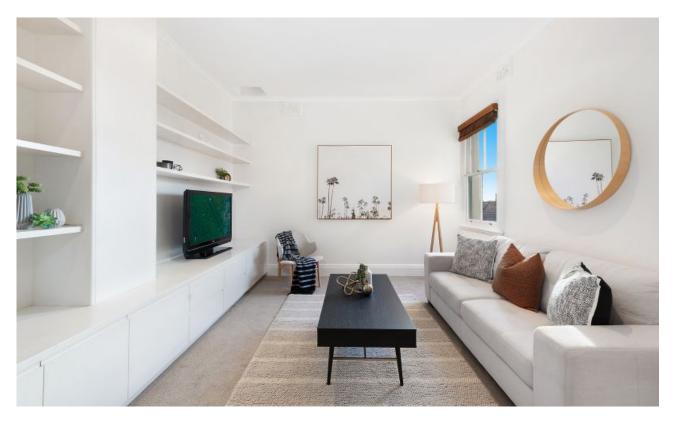

- Large living room complemented with custom floor to ceiling cabinetry
- Separate living and dining space
- Modern kitchen with quality appliances and adjoins dining room
- Generously sized bedroom includes built-in wardrobes and decorative fireplace
- Modern bathroom with internal laundry facilities
- Shared common rear deck
- Pet upon application