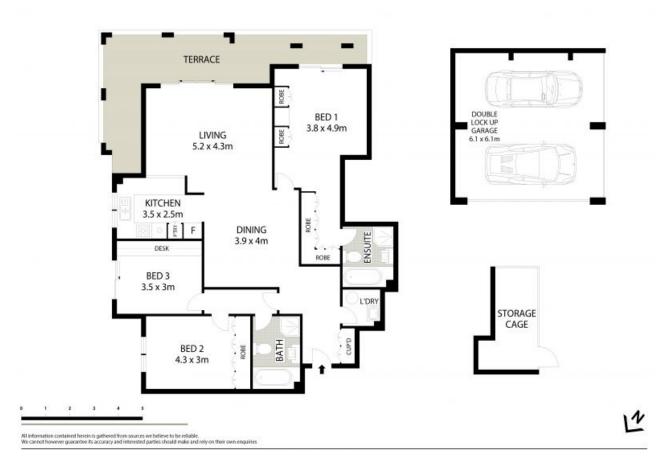

## Sold by Bernadette Hayes & Vincent McGrath Spacious 3 Bedroom Garden Apartment

Nestled within a beautifully maintained, private, leafy complex with lift access, and boasting 120m2 of internal living, this quality, whisper quiet garden apartment is just moments from easy bus or rail options, shops and Royal North Shore Hospital.

## Features:

- Vast open plan living area flows to undercover wraparound courtyard
- Well appointed gas kitchen with excellent storage
- Huge master bedroom with multiple built ins & ensuite
- Second & third bedrooms are double sized
- Main bathroom with separate bath & shower