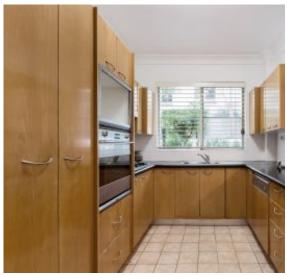

## Features:

- Vast open plan living area flows to undercover wraparound courtyard
- Well appointed gas kitchen with excellent storage
- Huge master bedroom with multiple built ins & ensuite
- Second & third bedrooms are double sized
- Main bathroom with separate bath & shower