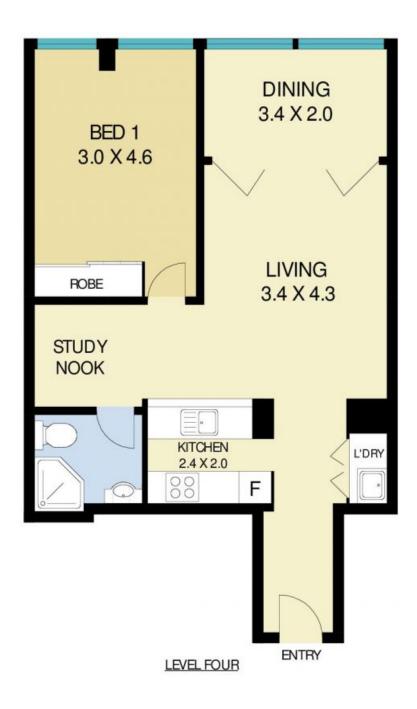

## 401/15 Atchison Street, St Leonards

APPROX: TOTAL INTERNAL AREA: - 56 SQM

Floor Plan Disclaimer: Mind the Gap (mtg) floor plans / site plans are intended as an approximate guide only. No representations or warrantles of any nature are given or intended and any person using this information other than as a guide should always rely on their own enquiries. Mind the Gap property marketing services / 1300 133 145 / Photography, Floor plans, Copywriting, Video, Design.

Plans shown are only indicative of layout. Dimensions are approximate.

**St Leonards, NSW** 401/15 Atchison Street