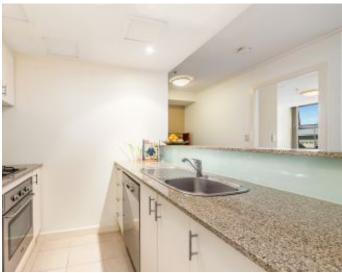

- Modern security building with intercom access, lift and gym
- An entry hall provides a superb welcome into the residence
- Timber flooring, spacious open plan living and dining
- Walls of glass invite in the natural light