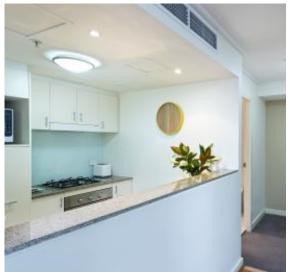

- Modern security building with intercom access, lift and gym
- An entry hall provides a superb welcome into the residence
- Timber flooring, spacious open plan living and dining
- Walls of glass invite in the natural light