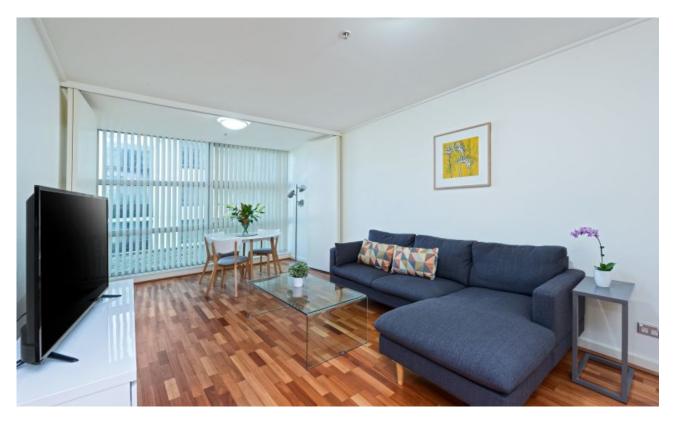

## **Large One Bedroom Security Apartment**

Delivering exceptional lifestyle, this 4th floor, unfurnished apartment enjoys a quiet back-of-block setting in 'Nexus'. Impressive with its generous size and quality finishes.

So convenient - Being just a few minutes' walk to St Leonard's rail and shops, easy steps to the bus and just moments to Crows Nest's popular boutiques and eateries

The clever design features a study nook and a retractable wall which creates a perfect guest area.

- Modern security building with intercom access, lift and gym
- An entry hall provides a superb welcome into the residence
- Timber flooring, spacious open plan living and dining
- Walls of glass invite in the natural light