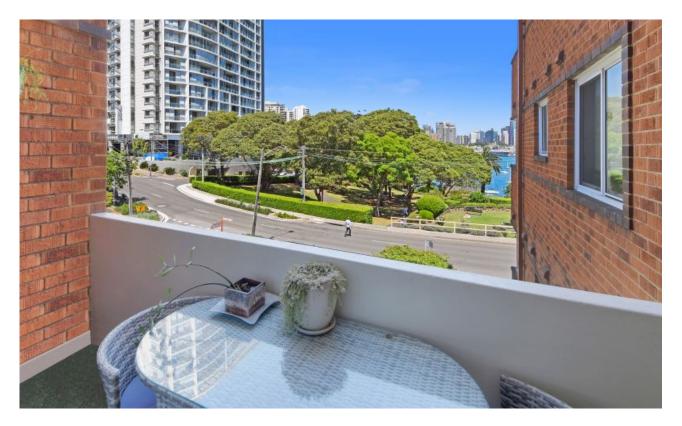

## Stylish Art Deco Apartment wViews

Located in a tightly held and well-maintained character building, this spacious two-bedroom apartment has Lavender Bay Views set against the Harbour & CBD backdrop.

Property features include:

- Security Building
- Two double bedrooms both with built-ins
- Balcony off Living Room
- Lovely polished timber floors throughout
- Spacious combined lounge and dining room
- Separate kitchen with gas cooking New dishwasher to be installed
- Clean white bathroom with Internal Laundry