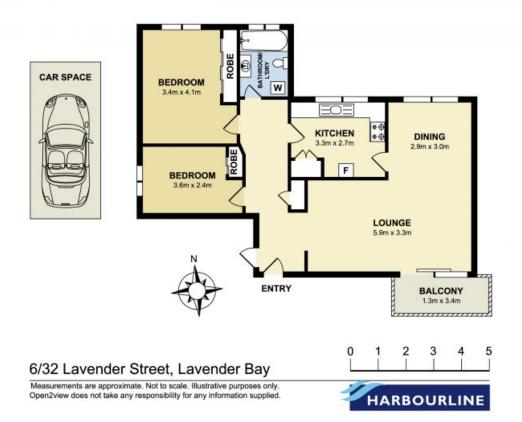

Property features include:

- Security Building
- Two double bedrooms both with built-ins
- Balcony off Living Room
- Lovely polished timber floors throughout
- Spacious combined lounge and dining room
- Separate kitchen with gas cooking New dishwasher to be installed
- Clean white bathroom with Internal Laundry

LEASED Contact: Diane Shipley Type: Apartment Date Available: 05/11/2020 https://www.harbourline.com.au

Plans shown are only indicative of layout. Dimensions are approximate.

Lavender Bay, NSW 6/32 Lavender Street