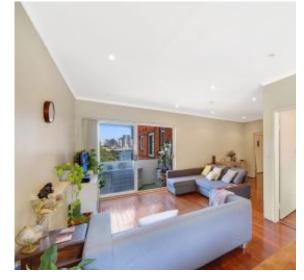

Property features include:

- Security Building
- Two double bedrooms both with built-ins
- Balcony off Living Room
- Lovely polished timber floors throughout
- Spacious combined lounge and dining room
- Separate kitchen with gas cooking New dishwasher to be installed
- Clean white bathroom with Internal Laundry