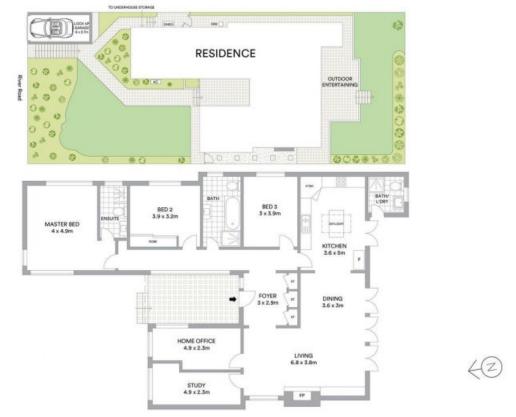

Plans shown are only indicative of layout. Dimensions are approximate.

Greenwich, NSW 51 River Road