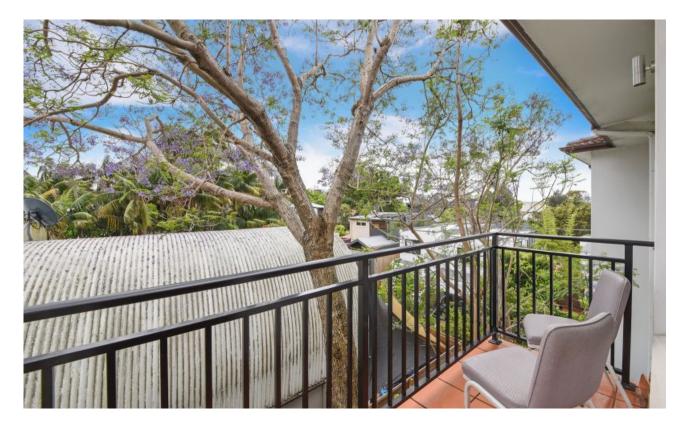

## A SLEEK NEW DESIGNER STUDIO

This bright and airy studio is a stylish apartment on the fringe of Darling Street Village. Rare for a studio, it opens to a sunny balcony with a leafy outlook.

- Studio, chic polished parquet floors
- Living space opens to a private balcony
- Integrated Murphy wall bed, built-ins & storage solutions
- Sleek kitchen
- Stylish bathroom w frameless glass shower
- 200m to Darling Street cafes, eateries and boutiques
- Easy city access, walk to the Light Rail and Easton Park