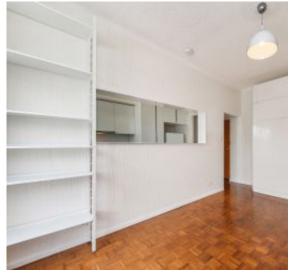

## A SLEEK NEW DESIGNER STUDIO

This bright and airy studio is a stylish apartment on the fringe of Darling Street Village. Rare for a studio, it opens to a sunny balcony with a leafy outlook.

- Studio, chic polished parquet floors
- Living space opens to a private balcony
- Integrated Murphy wall bed, built-ins & storage solutions
- Sleek kitchen
- Stylish bathroom w frameless glass shower
- 200m to Darling Street cafes, eateries and boutiques
- Easy city access, walk to the Light Rail and Easton Park