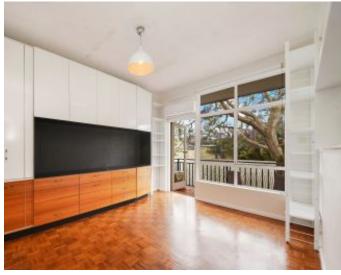

## A SLEEK NEW DESIGNER STUDIO

This bright and airy studio is a stylish apartment on the fringe of Darling Street Village. Rare for a studio, it opens to a sunny balcony with a leafy outlook.

- Studio, chic polished parquet floors
- Living space opens to a private balcony
- Integrated Murphy wall bed, built-ins & storage solutions
- Sleek kitchen
- Stylish bathroom w frameless glass shower
- 200m to Darling Street cafes, eateries and boutiques
- Easy city access, walk to the Light Rail and Easton Park