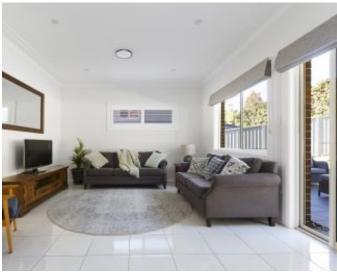

## Features;

- Generous layout incorporates separate formal/informal areas
- Elegant light filled Lounge room with fireplace
- Streamline granite kitchen features quality appliances and gas cooking
- Open plan family/dining area looks onto private child-friendly backyard
- Sliding glass doors open to the sunlit entertainment terrace
- Well scaled bedrooms with built-in wardrobes, ceiling fans