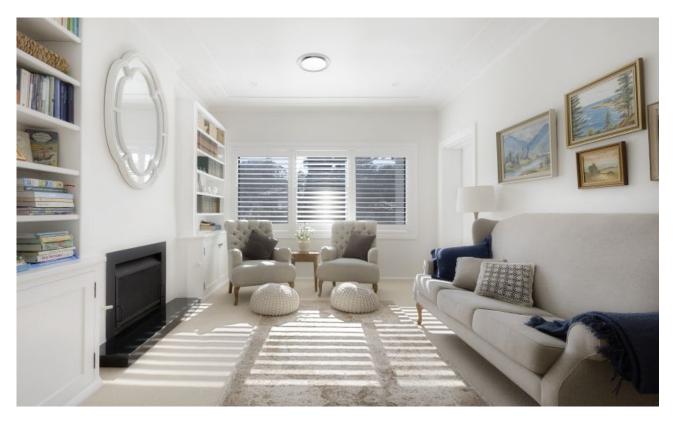

## Features;

- Generous layout incorporates separate formal/informal areas
- Elegant light filled Lounge room with fireplace
- Streamline granite kitchen features quality appliances and gas cooking
- Open plan family/dining area looks onto private child-friendly backyard
- Sliding glass doors open to the sunlit entertainment terrace
- Well scaled bedrooms with built-in wardrobes, ceiling fans