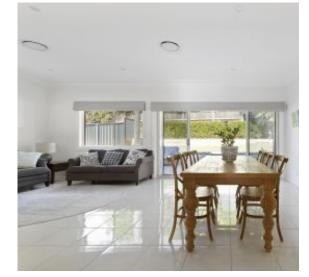

## Features;

- Generous layout incorporates separate formal/informal areas
- Elegant light filled Lounge room with fireplace
- Streamline granite kitchen features quality appliances and gas cooking
- Open plan family/dining area looks onto private child-friendly backyard
- Sliding glass doors open to the sunlit entertainment terrace
- Well scaled bedrooms with built-in wardrobes, ceiling fans