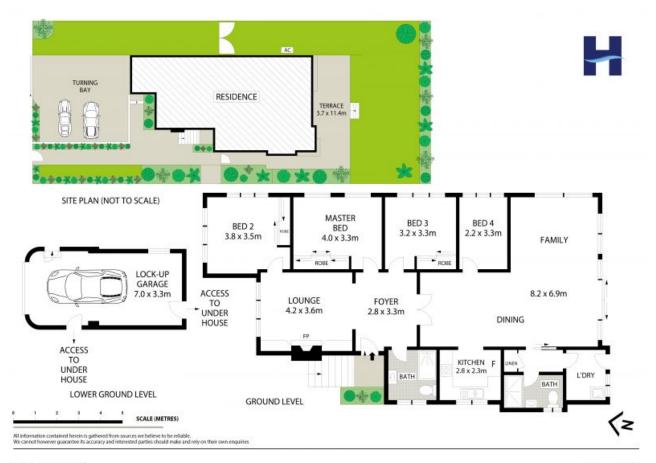

LEASED Contact: Diane Shipley Type: House Date Available: 17/11/2020 Land: 575m2 https://www.harbourline.com.au

63 River Road

Greenwich

Plans shown are only indicative of layout. Dimensions are approximate.