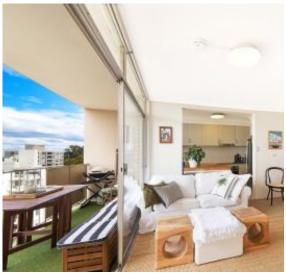

## Location with view

Immaculately presented with an abundance of natural light, this property boasts far-reaching district views and is found in an ultra-convenient location. A short level walk to CBD express buses, Cremorne and Neutral Bay Junction restaurants, supermarkets, cafes and wine bars.

- Combined living and dining bathed in sunlight
- Renovated kitchen with stainless steel appliances, including dishwasher
- Bedrooms, with built-in robes
- Panoramic district water views
- Combined shower and bath
- Internal laundry facilities, washing machine included
- Single car space
- An easy commute into the city centre, walk to shops and nightlife