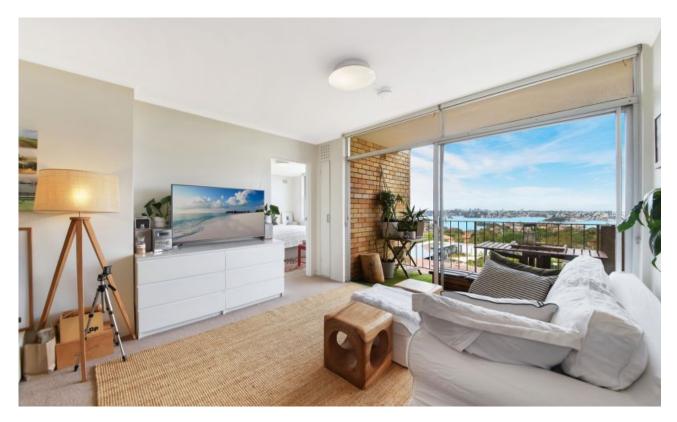

## Location with view

Immaculately presented with an abundance of natural light, this property boasts far-reaching district views and is found in an ultra-convenient location. A short level walk to CBD express buses, Cremorne and Neutral Bay Junction restaurants, supermarkets, cafes and wine bars.

- Combined living and dining bathed in sunlight
- Renovated kitchen with stainless steel appliances, including dishwasher
- Bedrooms, with built-in robes
- Panoramic district water views
- Combined shower and bath
- Internal laundry facilities, washing machine included
- Single car space
- An easy commute into the city centre, walk to shops and nightlife