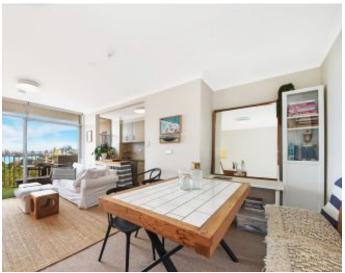

## Location with view

Immaculately presented with an abundance of natural light, this property boasts far-reaching district views and is found in an ultra-convenient location. A short level walk to CBD express buses, Cremorne and Neutral Bay Junction restaurants, supermarkets, cafes and wine bars.

- Combined living and dining bathed in sunlight
- Renovated kitchen with stainless steel appliances, including dishwasher
- Bedrooms, with built-in robes
- Panoramic district water views
- Combined shower and bath
- Internal laundry facilities, washing machine included
- Single car space
- An easy commute into the city centre, walk to shops and nightlife