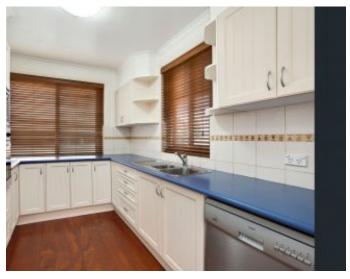

Middle Harbour & District and Water Views from both the open living space and sunroom

Kitchen with electric cooking appliances and dishwasher Master double bedroom opens to a large balcony

Built-in wardrobes in both bedrooms