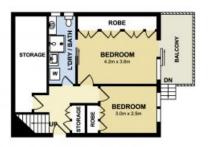

is architecturally designed three-storey family home is located in a premier street on Greenwich Point. Large, open-plan interiors flow on to a gorgeous balcony with views to the Harbour and City.

This property delivers an exclusive family lifestyle, offering North Shore living at your fingertips. An extraordinary selection of vibrant shopping districts within easy reach, from everyday conveniences to luxury items. Plus an amazing array of gourmet delis, cafes & restaurants

#### This Home Features: -

- Huge glass framed, light-filled Living Rooms
- Luxury modern kitchen with stainless steel European appliances including induction cooking









### **LEASED**

Contact: Diane Shipley

Bernadette Hayes 0431 558 505

Type: House
Date Available: 09/01/2021
https://www.harbourline.com.au





#### LOWER LEVEL

#### **UPPER LEVEL**





6 Wallace Street, Greenwich

Measurements are approximate. Not to scale. Illustrative purposes only. We do not take any responsibility for any information supplied.



Plans shown are only indicative of layout. Dimensions are approximate.