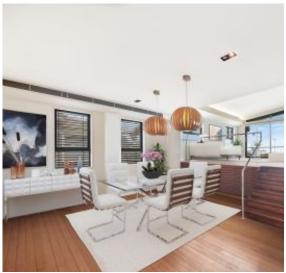

#### This Home Features: -

- Huge glass framed, light-filled Living Rooms
- Luxury modern kitchen with stainless steel European appliances including induction cooking