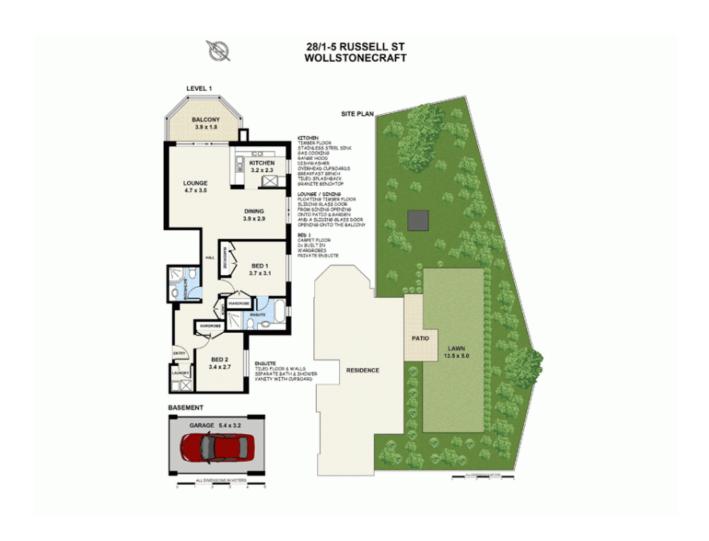

### "Gorgeous Garden Apartment, Great Location & Pet Friendly"

Set within the manicured 'Berkshire Park' complex, the property offers house-like living including a paved patio and private garden plus a balcony. The great layout enhances the easy flow from the entry to outdoor access from both living and dining areas. Walking distance from waterfront reserves, Wollstonecraft station and bus transport and within easy reach of Crows Nest, North Sydney and the city.

#### Features:

- Spacious L-shaped lounge and dining areas
- Covered balcony off living, large patio and garden off dining
- Separate granite gas kitchen, timber floors and breakfast bar