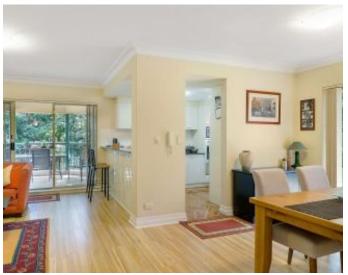

#### Features:

- Spacious L-shaped lounge and dining areas
- Covered balcony off living, large patio and garden off dining
- Separate granite gas kitchen, timber floors and breakfast bar