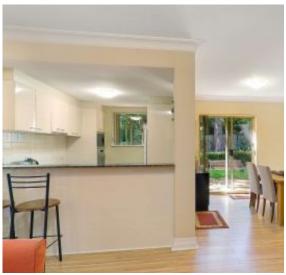

#### Features:

- Spacious L-shaped lounge and dining areas
- Covered balcony off living, large patio and garden off dining
- Separate granite gas kitchen, timber floors and breakfast bar