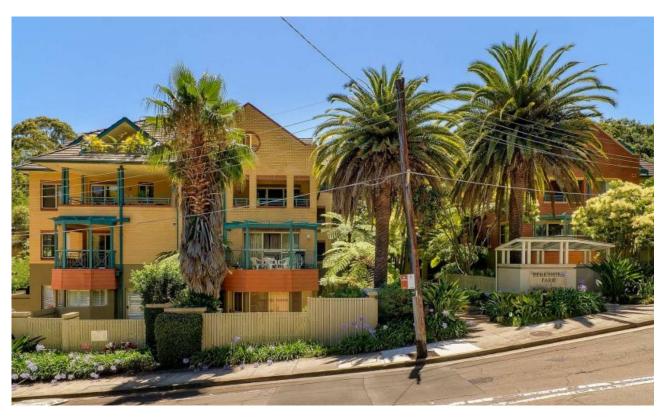

## Wollstonecraft, NSW 28/1-5 Russell Street

### "Gorgeous Garden Apartment, Great Location & Pet Friendly"

Set within the manicured 'Berkshire Park' complex, the property offers house-like living including a paved patio and private garden plus a balcony. The great layout enhances the easy flow from the entry to outdoor access from both living and dining areas. Walking distance from waterfront reserves, Wollstonecraft station and bus transport and within easy reach of Crows Nest, North Sydney and the city.