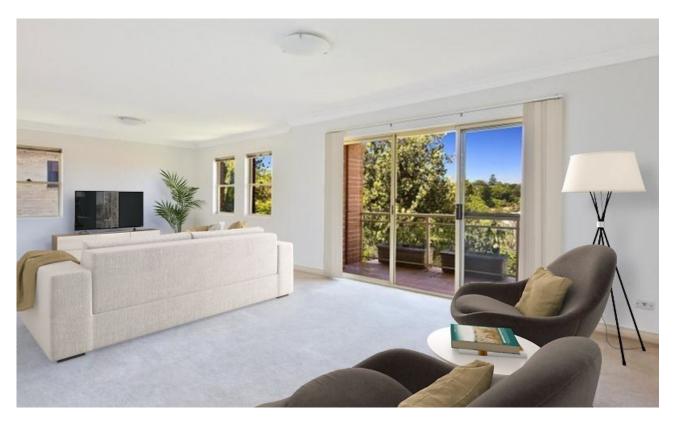

Light-filled interiors are well laid out with a choice of dual living areas opening out to balconies, one with district outlook. The open plan kitchen features granite benchtops, gas cooking, dishwasher and a breakfast bar adjoining a casual lounge/dining area.