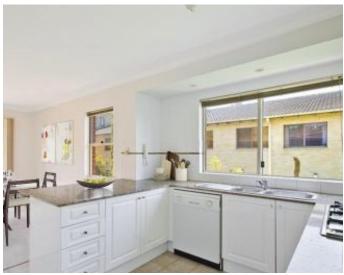

Light-filled interiors are well laid out with a choice of dual living areas opening out to balconies, one with district outlook. The open plan kitchen features granite benchtops, gas cooking, dishwasher and a breakfast bar adjoining a casual lounge/dining area.