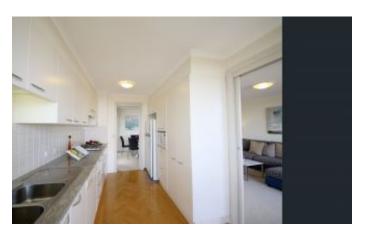

- Expansive living areas flow to balcony
- Galley gas kitchen with stone benchtop, loads of storage space and kitchen includes dishwasher
- 3 double bedrooms all with built-ins, Master with ensuite
- 2 bathrooms, fully tiled, bright and shiny, ensuite inclusive of the Master
- Ducted air-conditioning.
- Separate laundry with washing machine and Dryer included
- $\bullet$  Two side by side security parking and one storage room
- Minutes' walk to St Leonard's, Forum plaza Centre, Crows Nest Cafe, eateries, bars restaurants