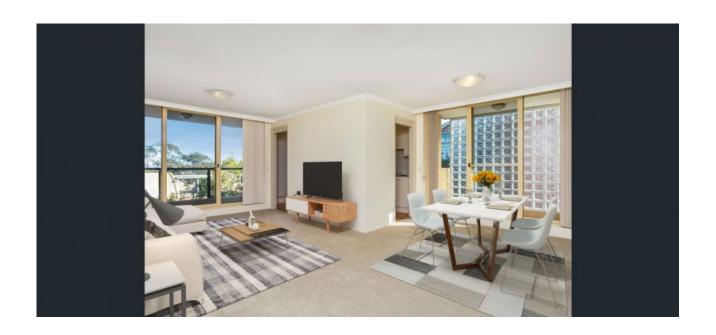

## **Exceptional Living**

Absolutely stunning modern apartment, positioned on level 6 of the prestigious 'Northmark' complex, right at St Leonards station, cafes and Fitness First gym, features include:

- Expansive living areas flow to balcony
- Galley gas kitchen with stone benchtop, loads of storage space and kitchen includes dishwasher
- 3 double bedrooms all with built-ins, Master with ensuite
- 2 bathrooms, fully tiled, bright and shiny, ensuite inclusive of the Master
- Ducted air-conditioning.
- Separate laundry with washing machine and Dryer included
- $\bullet$  Two side by side security parking and one storage room
- Minutes' walk to St Leonard's, Forum plaza Centre, Crows Nest Cafe, eateries, bars restaurants