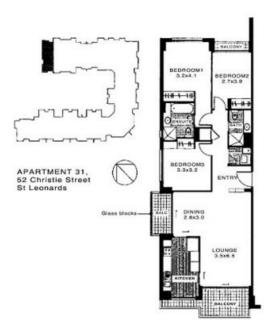

## St Leonards, NSW 31/52 Christie Street

## **Exceptional Living**

Absolutely stunning modern apartment, positioned on level 6 of the prestigious 'Northmark' complex, right at St Leonards station, cafes and Fitness First gym, features include:

- Expansive living areas flow to balcony
- Galley gas kitchen with stone benchtop, loads of storage space and kitchen includes dishwasher
- 3 double bedrooms all with built-ins, Master with ensuite
- 2 bathrooms, fully tiled, bright and shiny, ensuite inclusive of the Master
- Ducted air-conditioning.
- Separate laundry with washing machine and Dryer included
- $\bullet$  Two side by side security parking and one storage room
- Minutes' walk to St Leonard's, Forum plaza Centre, Crows Nest Cafe, eateries, bars restaurants

## **LEASED**

Contact: Diane Shipley

Georgina Williams

Type: Apartment
Date Available: 30/01/2021
https://www.harbourline.com.au

Plans shown are only indicative of layout. Dimensions are approximate.