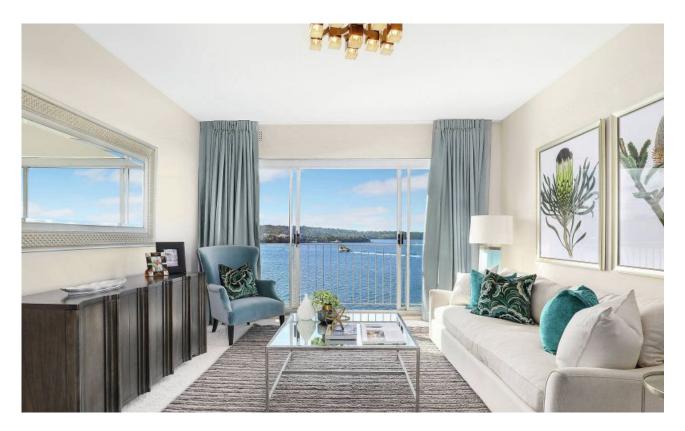

## Kirribilli, NSW 32/3 Plunkett Street

Mesmerising Views .... Day or Night! An Amazing, North-East facing waterfront apartment offering elegant interiors and convenience while residing in a prestigious cul-de-sac - the PM will be your neighbour!

Only a short stroll to Kirribilli Wharf, Village and Milsons Point Train Station

Features include:

- Large Living Room Offers Stunning Harbour Views
- Interiors Are Filled With Light And Gentle Harbour Breezes
- Common Waterfront Gardens Provides An Ideal Space For Outdoor Entertaining