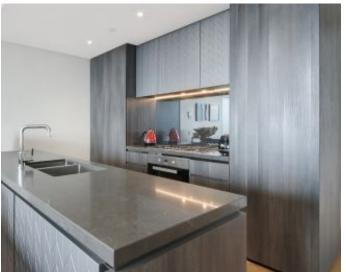

- A stunning complex with rooftop deck, gym and swimming pool
- Crisp and fresh interiors feature a light filled open plan design
- Views to the south-west from balconies from the living area and master bedroom
- All 3 bedroom with built-in wardrobes
- Sleek stone kitchen equipped with gas fittings and dishwasher