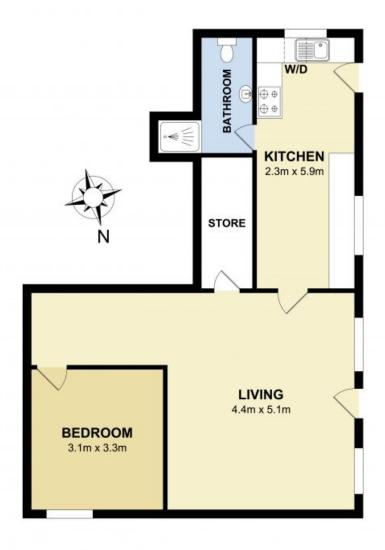

**LEASED** 

Contact: Diane Shipley

Georgina Williams

Type: Apartment
Date Available: 05/02/2021
https://www.harbourline.com.au

Measurements are approximate. Not to scale. Illustrative purposes only. Open2view does not take any responsibility for any information supplied.

Plans shown are only indicative of layout. Dimensions are approximate.

**Greenwich, NSW** 5A King William Street