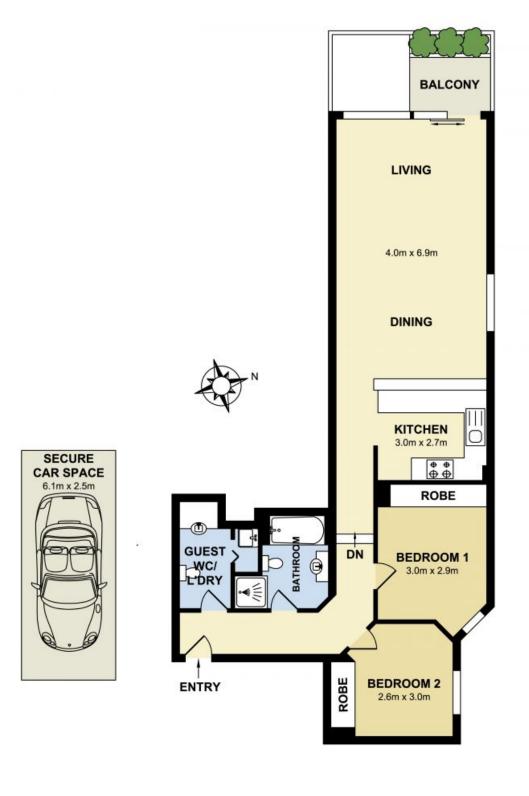

Georgina Williams

Type: Apartment
Date Available: 09/02/2021
https://www.harbourline.com.au

4/166 Pacific Highway, North Sydney

Measurements are approximate. Not to scale. Illustrative purposes only. Open2view does not take any responsibility for any information supplied. 0 1 2 3 4 5

Plans shown are only indicative of layout. Dimensions are approximate.