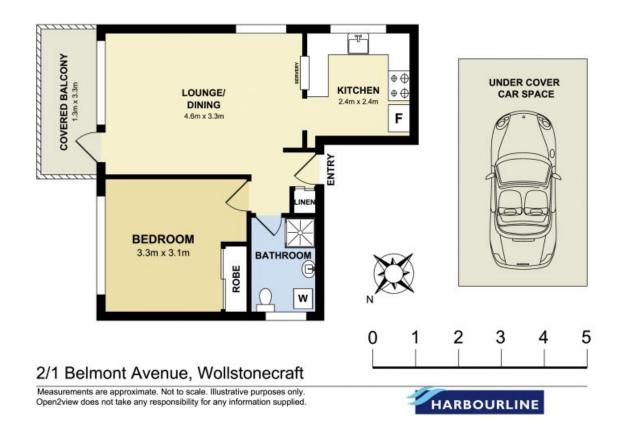

LEASED Contact:

Diane Shipley Georgina Williams

Type:ApartmentDate Available:08/02/2021https://www.harbourline.com.au

Plans shown are only indicative of layout. Dimensions are approximate.

Wollstonecraft, NSW 2/1 Belmont Avenue