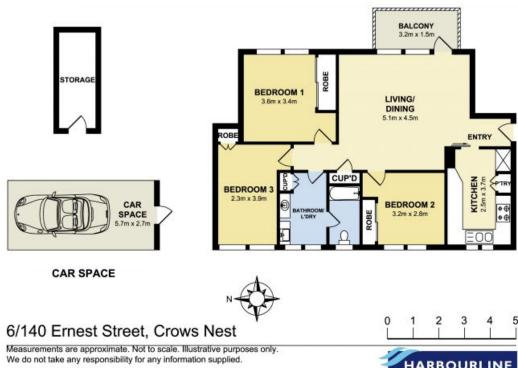

Type: Apartment
Date Available: 16/03/2021
https://www.harbourline.com.au

Plans shown are only indicative of layout. Dimensions are approximate.