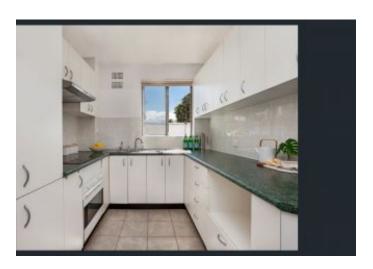

- Spacious Combined Lounge & Dining Room
- -Spotless, Modern Kitchen
- Neat Balcony With Leafy Outlook
- Light-Filled Bathroom + Internal Laundry

3 BED

1 BATH

**LEASED** 

Contact: Georgina Williams

Diane Shipley