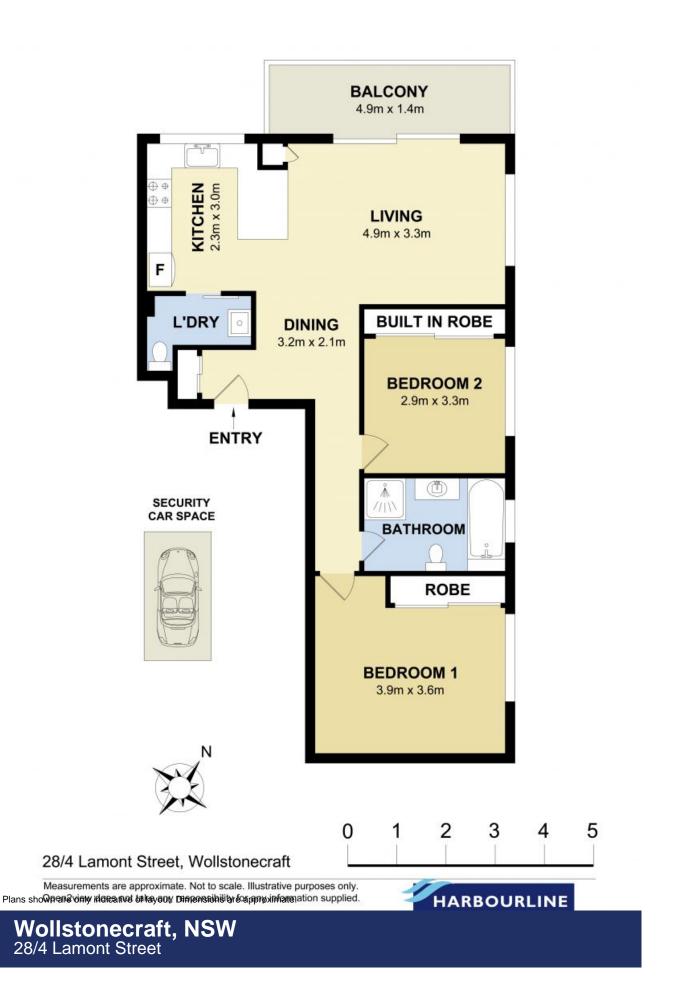

## Wollstonecraft, NSW 28/4 Lamont Street

## Top floor two bedroom apartment with expansive views

Bright and Sunny top floor 2 bedroom apartment in a well-maintained security high rise with a North-East aspect features include:

- Level access from entry & parking via Lift to 9th floor
- Large Lounge Dining room with R/C Air Conditioning and stylish • floating timber floors
- Balcony with uninterrupted panoramic views
- Gourmet kitchen with stainless steel appliances, dishwasher and ample storage space
- Oversized master bedroom, both bedrooms beautifully carpeted with built-in-robes
- Full bathroom with separate shower and bathtub