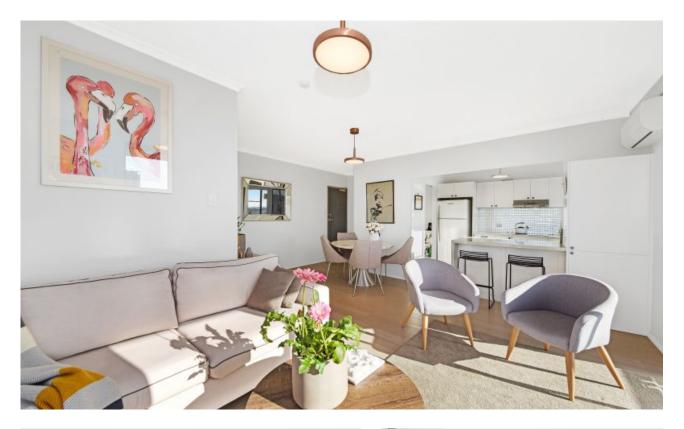

## Top floor two bedroom apartment with expansive views

Bright and Sunny top floor 2 bedroom apartment in a well-maintained security high rise with a North-East aspect features include:

- Level access from entry & parking via Lift to 9th floor
- Large Lounge Dining room with R/C Air Conditioning and stylish • floating timber floors
- Balcony with uninterrupted panoramic views
- Gourmet kitchen with stainless steel appliances, dishwasher and ample storage space
- Oversized master bedroom, both bedrooms beautifully carpeted with built-in-robes
- Full bathroom with separate shower and bathtub