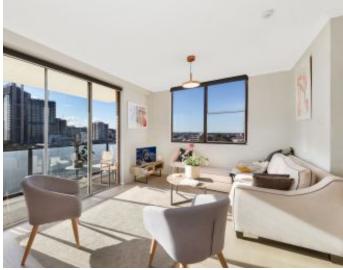

## Top floor two bedroom apartment with expansive views

Bright and Sunny top floor 2 bedroom apartment in a well-maintained security high rise with a North-East aspect features include:

- Level access from entry & parking via Lift to 9th floor
- Large Lounge Dining room with R/C Air Conditioning and stylish • floating timber floors
- Balcony with uninterrupted panoramic views
- Gourmet kitchen with stainless steel appliances, dishwasher and ample storage space
- Oversized master bedroom, both bedrooms beautifully carpeted with built-in-robes
- Full bathroom with separate shower and bathtub