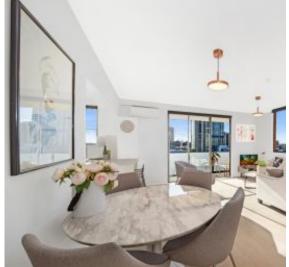

## Top floor two bedroom apartment with expansive views

Bright and Sunny top floor 2 bedroom apartment in a well-maintained security high rise with a North-East aspect features include:

- Level access from entry & parking via Lift to 9th floor
- Large Lounge Dining room with R/C Air Conditioning and stylish • floating timber floors
- Balcony with uninterrupted panoramic views
- Gourmet kitchen with stainless steel appliances, dishwasher and ample storage space
- Oversized master bedroom, both bedrooms beautifully carpeted with built-in-robes
- Full bathroom with separate shower and bathtub