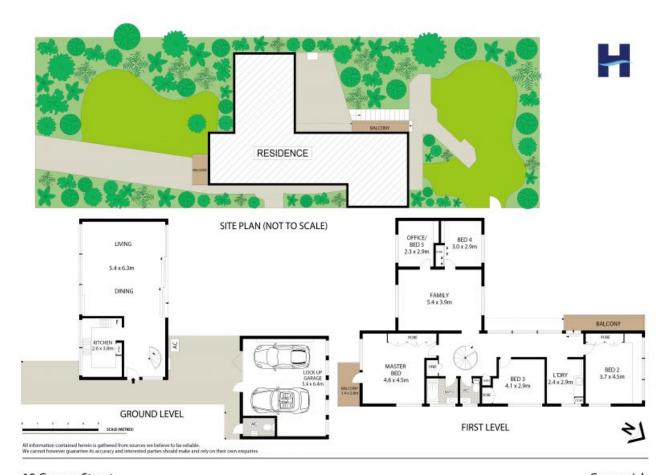

https://www.harbourline.com.au

19 George Street Greenwich

Plans shown are only indicative of layout. Dimensions are approximate.