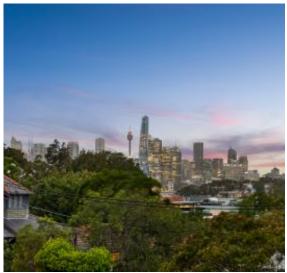

The crisp clean lines and great expanses of glass appear to float in air and speak of timeless Modernism. From one direction there are views across Sydney Harbour and to the other, an awe-inspiring panorama of an ancient Banyan Tree.