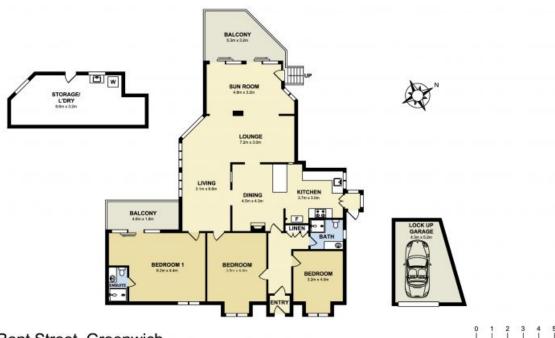

### **LEASED**

Contact: Diane Shipley

Georgina Williams

Type: House
Date Available: 13/03/2021
https://www.harbourline.com.au

17 Bent Street, Greenwich

Measurements are approximate. Not to scale. Illustrative purposes only. We do not take any responsibility for any information supplied.

Plans shown are only indicative of layout. Dimensions are approximate.