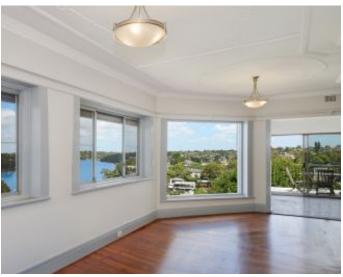

## Californian Charm with Stunning Views

Taking in the extensive views across boat-studded Lane Cove river, the home features spacious interiors that promise a lifestyle of ease, comfort and convenience. Situated within in a private and highly sought-after Greenwich pocket with all amenities close by. Walk to waterfront parks, Wollstonecraft station, Greenwich public schools and village shops.

#### Featuring;

- Wonderful period details throughout ornate ceilings, timber architraves lead light windows, picture rails, polished timber floors.
- Deluxe kitchen has stainless steel appliances, stone bench-tops, induction cooking.
- Master bedroom with ensuite & private deck, 2 other double bedrooms.
- Brand new sleek bathroom with quality fittings.