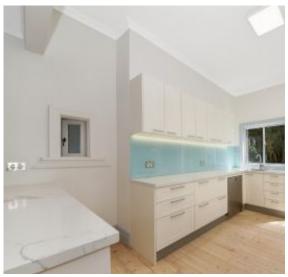

#### Featuring;

- Wonderful period details throughout ornate ceilings, timber architraves lead light windows, picture rails, polished timber floors.
- Deluxe kitchen has stainless steel appliances, stone bench-tops, induction cooking.
- Master bedroom with ensuite & private deck, 2 other double bedrooms.
- Brand new sleek bathroom with quality fittings.