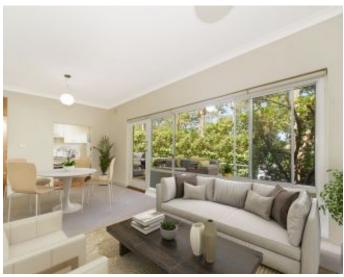

#### Features Include:-

- Open Plan Living room has plenty of space
- Generous paved terrace with a leafy, sheltered East aspect ideal for year-round use
- The kitchen is equipped with stainless steel gas appliances incl dishwasher