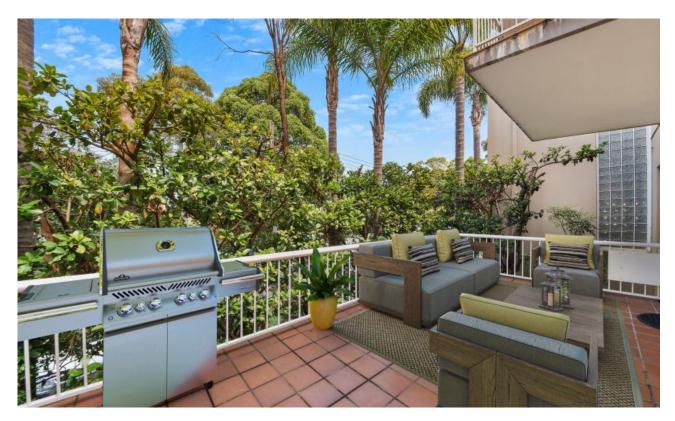

### **Outdoor Oasis**

This great 2 bedroom apartment is located in the quiet leafy streets of Naremburn - just across from Naremburn Park

A spacious apartment with a huge balcony - is one of eight in an attractive boutique building

#### Features Include:-

- Open Plan Living room has plenty of space
- Generous paved terrace with a leafy, sheltered East aspect ideal for year-round use
- The kitchen is equipped with stainless steel gas appliances incl dishwasher