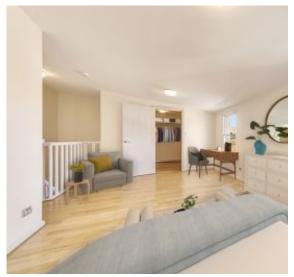

#### Apartment features:

Open plan Living room opening onto a covered balcony Super kitchen with dishwasher & washing machine Huge bedroom upstairs with timber floors and enormous walk-in-robe