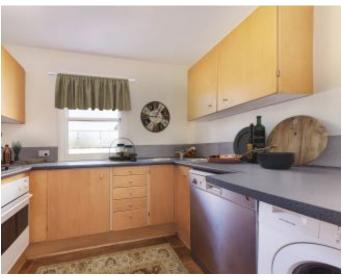

#### Apartment features:

Open plan Living room opening onto a covered balcony Super kitchen with dishwasher & washing machine Huge bedroom upstairs with timber floors and enormous walk-in-robe