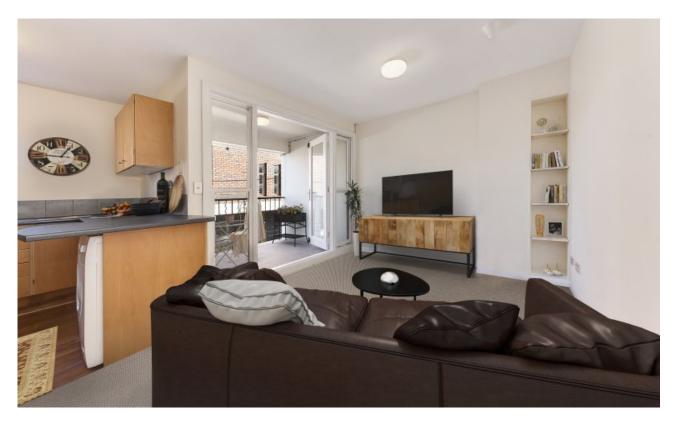

## **Light & Bright Loft with Parking**

Modern 1 bedroom loft-style apartment located in the heart of Crows Nest - enter via Burlington Lane (behind hairdressers)

This area is so cosmopolitan! – Easy, level walk to an extraordinary selection of vibrant shops, from everyday conveniences to luxury items Plus an amazing array of gourmet delis, supermarkets, cafes, restaurants and The Crowie!

#### Apartment features:

Open plan Living room opening onto a covered balcony Super kitchen with dishwasher & washing machine Huge bedroom upstairs with timber floors and enormous walk-in-robe