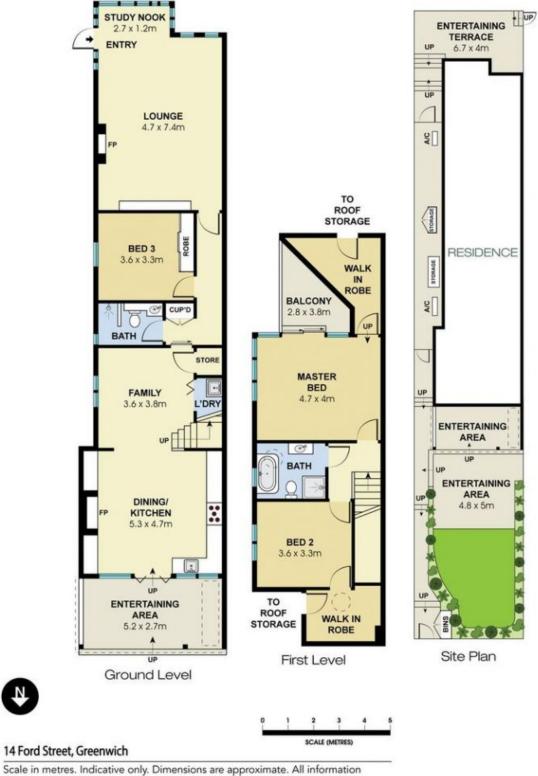

A Great Home For Downsizers, Professional Couples or a Family

Features Include:-

**LEASED** 

Contact: Diane Shipley
Type: House
Date Available: 09/04/2021
https://www.harbourline.com.au

Scale in metres. Indicative only. Dimensions are approximate. All information contained here in is gathered from sources we believe to be reliable. However we cannot guarantee its accuracy and interested persons should rely on their own enquiries.

Plans shown are only indicative of layout. Dimensions are approximate.