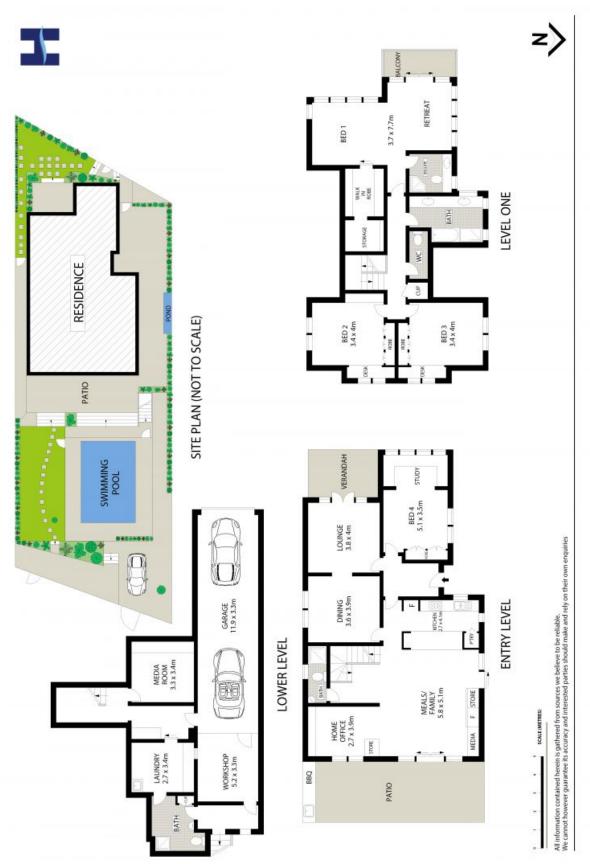

## Featuring;

- \* Open plan kitchen/living flow to large patio with built-in BBQ
- \* Formal lounge & dining room/modern kitchen with breakfast bar
- \* Huge master, walk-in/en-suite & balcony with water views

**SOLD** 

Contact: Bernadette Hayes

0431 558 505

 Type:
 House

 Sold Date:
 13/04/2021

 Land:
 575m2

https://www.harbourline.com.au

Plans shown are only indicative of layout. Dimensions are approximate.