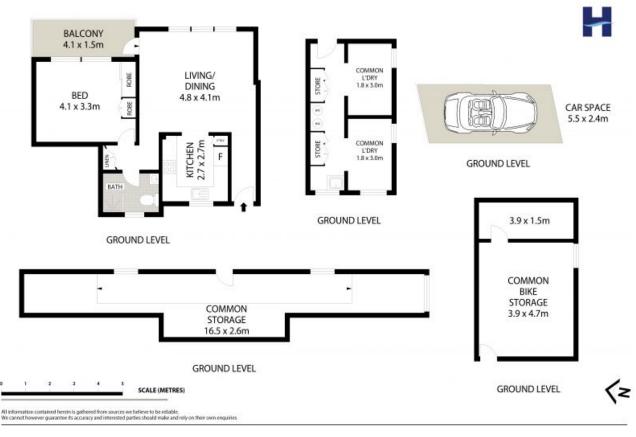

Bernadette Hayes 0431 558 505 Apartment 25/05/2021 https://www.harbourline.com.au

4/4 Landenburg Place

Greenwich

Plans shown are only indicative of layout. Dimensions are approximate.

Greenwich, NSW 4/4 Landenburg Place