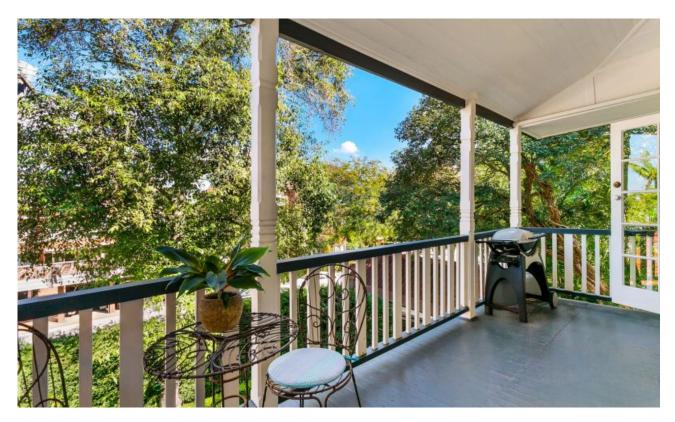

Features include:-

The living room flows seamlessly to a private balcony Separate dining room/HomeOffice Renovated stone kitchen equipped with Miele gas appliances Soft neutral designer decor, near new wool carpet, white plantation shutters