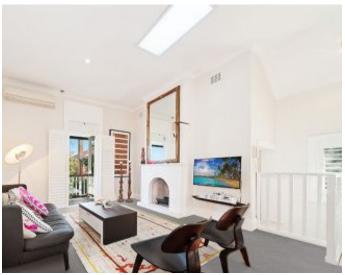

## **Contemporary Chic meets Classic Charm**

This stunning 1st-floor apartment is positioned in a tree-lined cul de sac and situated within a gracious Federation building bordered by manicured grounds

Enjoy coming home to your beautifully renovated apartment with private entrance

Features include:-

The living room flows seamlessly to a private balcony Separate dining room/HomeOffice Renovated stone kitchen equipped with Miele gas appliances Soft neutral designer decor, near new wool carpet, white plantation shutters