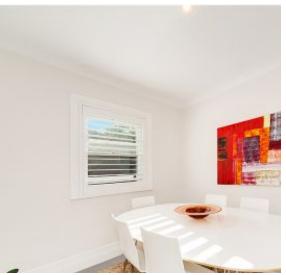

Features include:-

The living room flows seamlessly to a private balcony Separate dining room/HomeOffice Renovated stone kitchen equipped with Miele gas appliances Soft neutral designer decor, near new wool carpet, white plantation shutters