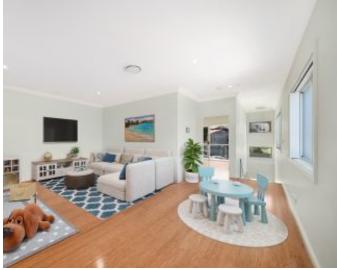

The light & bright open plan layout offers a combined lounge & dining flowing to the undercover terrace and manicured garden; ideal for year round entertaining + Rumpus/TV room on the 1st floor!

- Three Double bedrooms all with built ins & all with ensuite bathrooms
- Additional guest toilet on entry level
- Designer kitchen with European appliances & stone benchtops