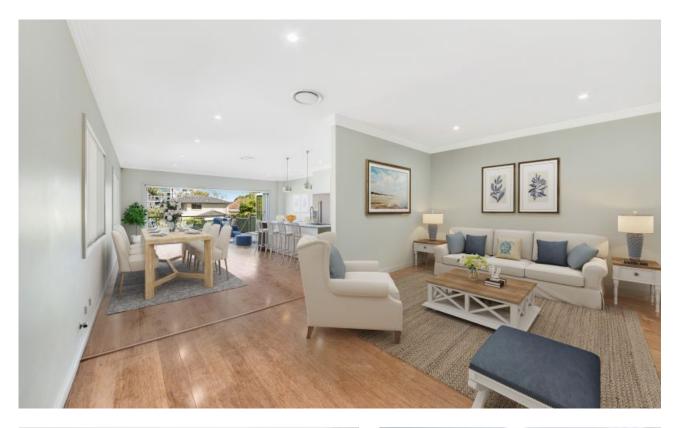

The light & bright open plan layout offers a combined lounge & dining flowing to the undercover terrace and manicured garden; ideal for year round entertaining + Rumpus/TV room on the 1st floor!

- Three Double bedrooms all with built ins & all with ensuite bathrooms
- Additional guest toilet on entry level
- Designer kitchen with European appliances & stone benchtops