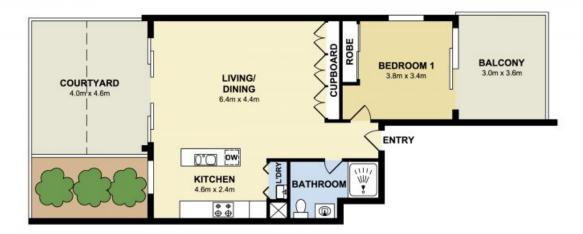

## 4403/1 Neild Avenue, Greenwich

Measurements are approximate. Not to scale. Illustrative purposes only. We do not take any responsibility for any information supplied.

5

Plans shown are only indicative of layout. Dimensions are approximate.