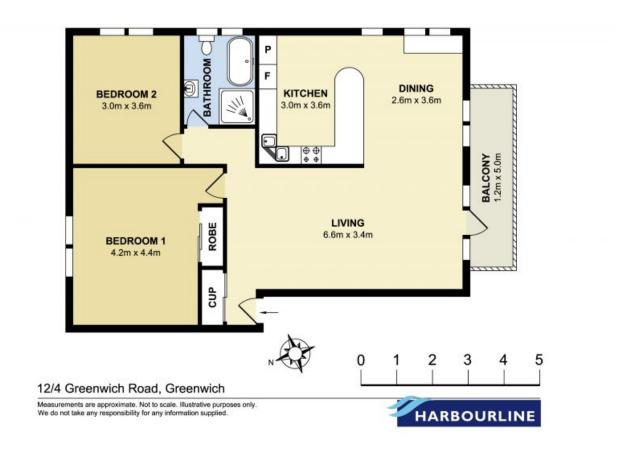

## **Greenwich, NSW** 12/4 Greenwich Road

This Top-floor apartment offers space and peaceful living with District, Harbour Bridge & City Skyline Views

This is a Pet-Friendly Apartment - Pets Considered On Application eg: Small Dog or Cat

Features include:

**LEASED** 

Contact: Diane Shipley

Georgina Williams

Type: Apartment
Date Available: 04/06/2021
https://www.harbourline.com.au

Plans shown are only indicative of layout. Dimensions are approximate.