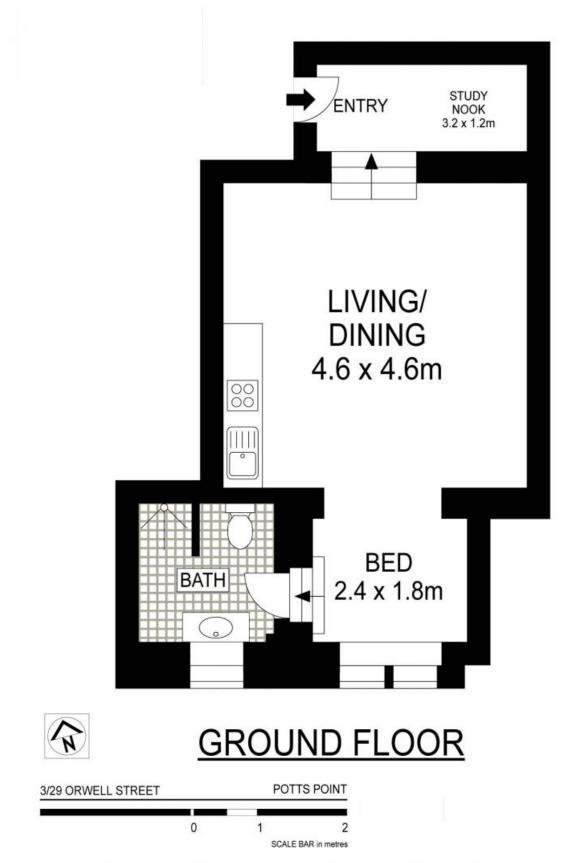

aken, Open Home Cancelled**

Spacious & Stylish Inner City Pad

Set in a most convenient location right in the heart of Potts Point, this stylish renovated inner city pad is positioned amongst vibrant cafes & entertainment Offering a superb layout and modern bright interiors, it's on the doorstep of Llankelly Place's dining hub and Macleay Street's designer boutiques, public transport and eateries

It presents an enviable inner-city lifestyle, only 2km from the CBD and a 5minute walk to the station

- Open Kitchen & Living Space
- High Ornate Character Ceilings
- Bathroom With Oversized Shower
- Separate Bedroom Space with Fold Away Bed



| LEASED   |
|----------|
| Contact: |

Georgina Williams **Diane Shipley** Apartment

Type: Date Available: 08/06/2021 https://www.harbourline.com.au



ALL INFORMATION CONTAINED HEREIN IS GATHERED FROM SOURCES WE BELIEVE TO BE RELIABLE. HOWEVER WE CANNOT GUARANTEE ITS ACCURACY AND INTERESTED PERSONS SHOULD RELY ON THEIR OWN ENQUIRIES. DIMENSIONS ARE APPROXIMATE

Plans shown are only indicative of layout. Dimensions are approximate.

## Potts Point, NSW 3/29 Orwell Street