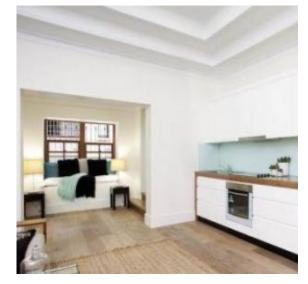

## **Deposit Taken, Open Home Cancelled**

Spacious & Stylish Inner City Pad

Set in a most convenient location right in the heart of Potts Point, this stylish renovated inner city pad is positioned amongst vibrant cafes & entertainment Offering a superb layout and modern bright interiors, it's on the doorstep of Llankelly Place's dining hub and Macleay Street's designer boutiques, public transport and eateries

It presents an enviable inner-city lifestyle, only 2km from the CBD and a 5minute walk to the station

- Open Kitchen & Living Space
- High Ornate Character Ceilings
- Bathroom With Oversized Shower
- Separate Bedroom Space with Fold Away Bed