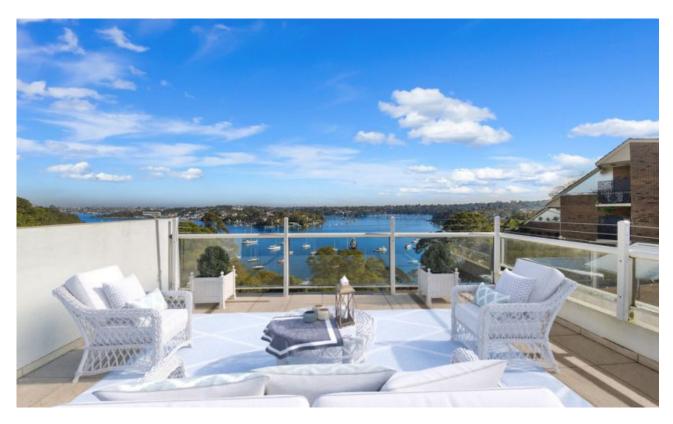

### Top Floor = Top Views!

Upper Duplex with panoramic views sweeping from Greenwich to Hunters Hill and beyond

## Key features

- Large Balcony Ideal for Entertaining With Spectacular Views
- Freshly Painted Throughout & Refreshed Interiors that are Sure to Impress
- Breathtaking 180 Degree Views From All Living Areas & Kitchen
- Spacious Open Plan Living & Dining Area
- Kitchen with Lots of Storage Gas Cooking & Dishwasher
- All Three Bedrooms Have Built-In Wardrobes
- Internal Laundry
- Plenty of Free Street Parking