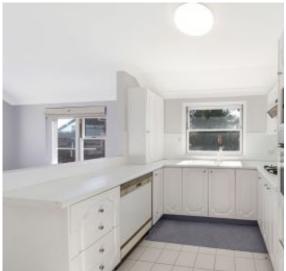

## Key features

- Large Balcony Ideal for Entertaining With Spectacular Views
- Freshly Painted Throughout & Refreshed Interiors that are Sure to Impress
- Breathtaking 180 Degree Views From All Living Areas & Kitchen
- Spacious Open Plan Living & Dining Area
- Kitchen with Lots of Storage Gas Cooking & Dishwasher
- All Three Bedrooms Have Built-In Wardrobes
- Internal Laundry
- Plenty of Free Street Parking