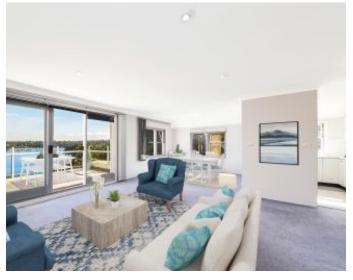

## Key features

- Large Balcony Ideal for Entertaining With Spectacular Views
- Freshly Painted Throughout & Refreshed Interiors that are Sure to Impress
- Breathtaking 180 Degree Views From All Living Areas & Kitchen
- Spacious Open Plan Living & Dining Area
- Kitchen with Lots of Storage Gas Cooking & Dishwasher
- All Three Bedrooms Have Built-In Wardrobes
- Internal Laundry
- Plenty of Free Street Parking