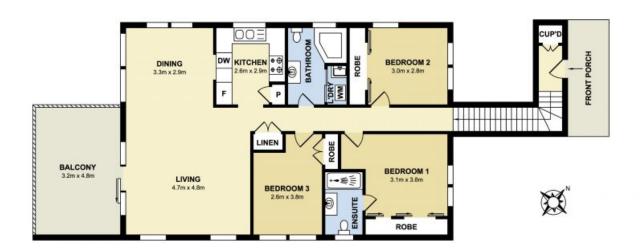

# 2/179 Greenwich Road, Greenwich

Measurements are approximate. Not to scale. Illustrative purposes only. Open2view does not take any responsibility for any information supplied.

Plans shown are only indicative of layout. Dimensions are approximate.