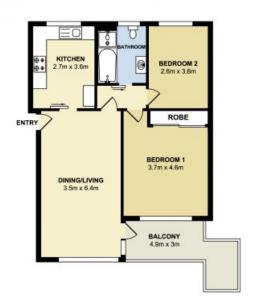

## 7/4 Belmont Avenue, Wollstonecraft

Measurements are approximate. Not to scale. Illustrative purposes only. We do not take any responsibility for any information supplied.

Plans shown are only indicative of layout. Dimensions are approximate.