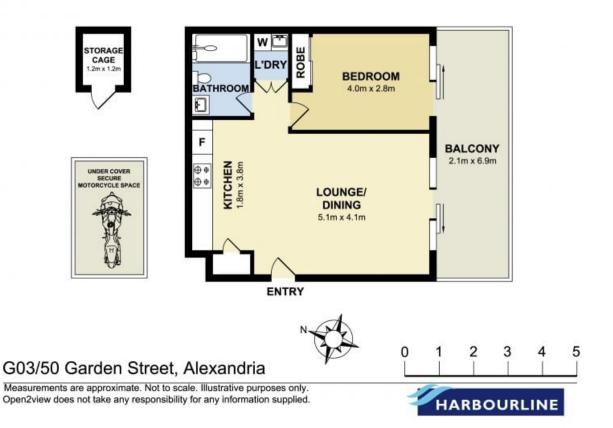

| LEASED   |  |
|----------|--|
| Contact: |  |
|          |  |
| Type:    |  |

Georgina Williams **Diane Shipley** Apartment Date Available: 30/06/2020 https://www.harbourline.com.au

Plans shown are only indicative of layout. Dimensions are approximate.