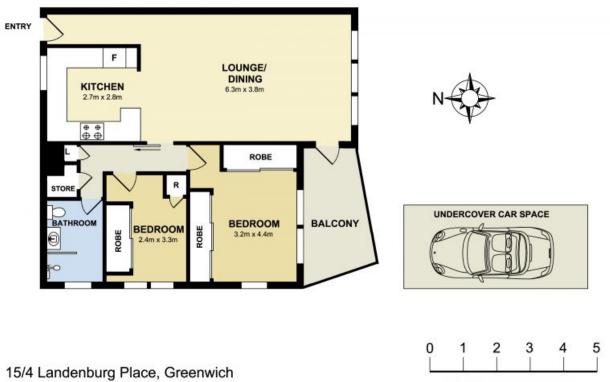

## **Greenwich, NSW** 15/4 Landenburg Place

## Soak Up The View!

Situated in a tightly held enclave on Greenwich Point, this apartment boasts uninterrupted views of Sydney Harbour & Bridge, City Skyline & North Sydney

Just soak up the best views Sydney has to offer from this amazing two-bedroom apartment

Features Include:- Stylish Open Plan Living Area Opening Onto Balcony

- Balcony Overlooking Sydney Harbour
- Low-Rise, Boutique Block
- Both Bedrooms with Built-In Wardrobes
- Lovely, Near New Kitchen with Stainless Steel Appliances
- Floating Timber Floors Throughout









## **LEASED**

Contact: Georgina Williams

Diane Shipley

Type: Apartment
Date Available: 19/06/2021
https://www.harbourline.com.au



Measurements are approximate. Not to scale. Illustrative purposes only. We do not take any responsibility for any information supplied.



Plans shown are only indicative of layout. Dimensions are approximate.