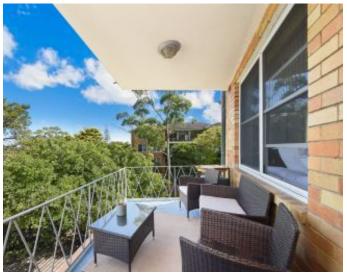

Features Include:- Stylish Open Plan Living Area Opening Onto Balcony

- Balcony Overlooking Sydney Harbour
- Low-Rise, Boutique Block
- Both Bedrooms with Built-In Wardrobes
- Lovely, Near New Kitchen with Stainless Steel Appliances
- Floating Timber Floors Throughout