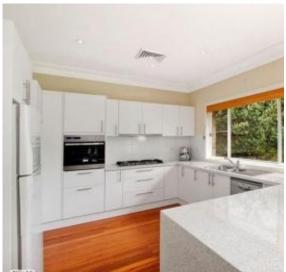

- \* Family-friendly kitchen with stainless steel appliances
- \* Bright dining and living space
- \* Covered entertaining deck immersed in tranquil surrounds
- \* Level grassed backyard bordered with established gardens
- \* Four spacious bedrooms fitted with built-in wardrobes