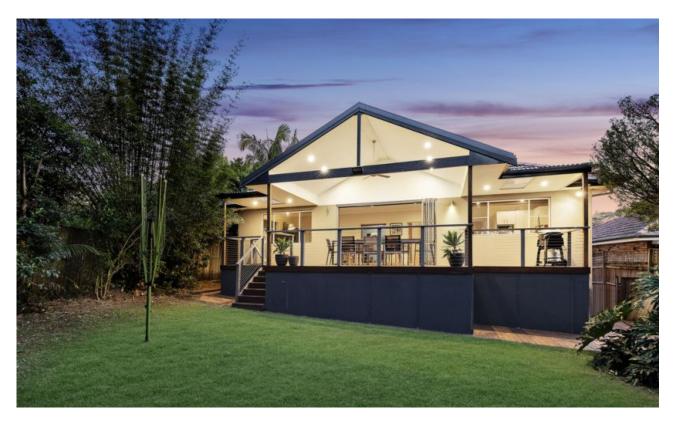

- \* Family-friendly kitchen with stainless steel appliances
- \* Bright dining and living space
- \* Covered entertaining deck immersed in tranquil surrounds
- \* Level grassed backyard bordered with established gardens
- \* Four spacious bedrooms fitted with built-in wardrobes