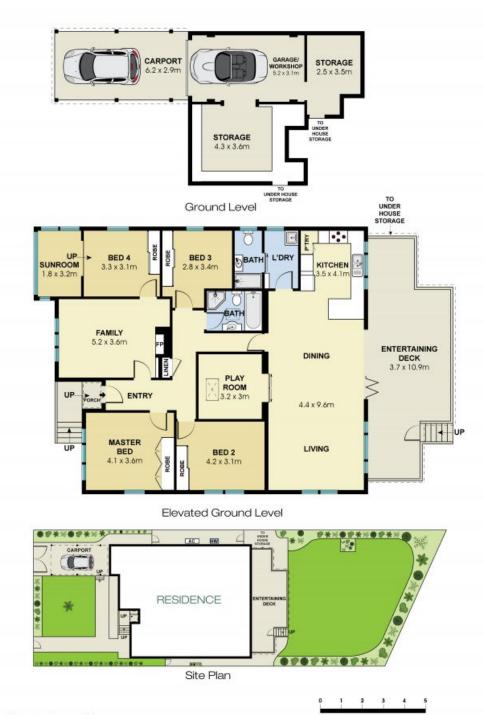

## 1A Bridge Street, Lane Cove

Scale in metres. Indicative only. Dimensions are approximate. All information contained here in is gathered from sources we believe to be reliable. However we cannot guarantee its accuracy and interested persons should rely on their own enquiries.

Plans shown are only indicative of layout. Dimensions are approximate.