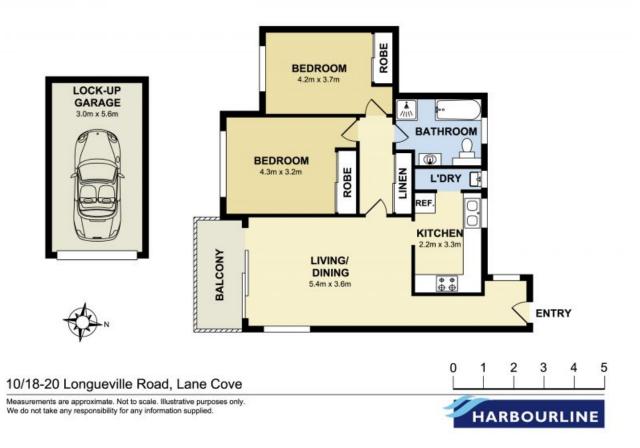

LEASED Contact:

Type:

Georgina Williams **Diane Shipley** Apartment Date Available: 27/07/2021 https://www.harbourline.com.au

Plans shown are only indicative of layout. Dimensions are approximate.

Lane Cove, NSW 10/18-20 Longueville Road