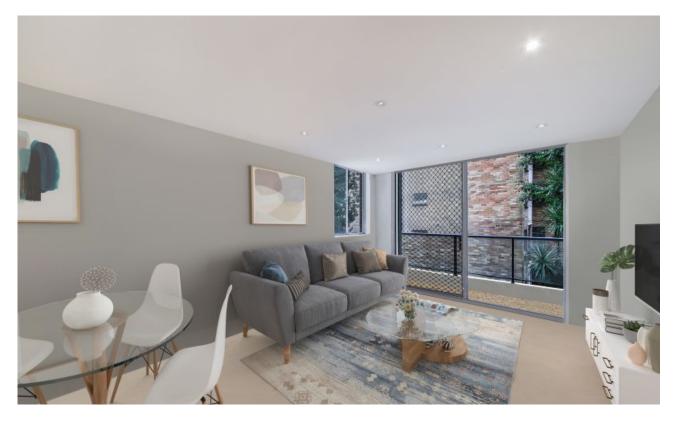

## Lane Cove, NSW 10/18-20 Longueville Road

Freshly Painted + New Carpet Plenty of Parking in Mafeking Ave

Set in the prime position in Lane Cove this well-presented apartment offers easy living and is peacefully located towards the rear of the block

This convenient apartment is a short 100m stroll to shops, cafe strip, leisure centre, schools, and express city buses from the Interchange close by

- Freshly Painted & Brand New Carpet
- Two Queen-Sized Bedrooms With Built-In Robes
- Internal Laundry
- Fresh Bathroom With Shower & Separate Tub