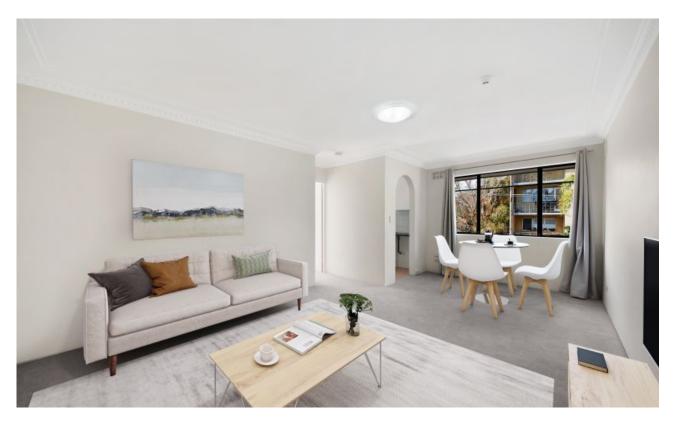

Features include but not limited to:

- Freshly Painted with New Carpet
- Combined Lounge/Dining Room
- Modern Stylish Kitchen
- Internal Laundry Washing Machine Provided
- Oversized Bedroom with Built-In Wardrobe And Balcony
- Undercover Parking