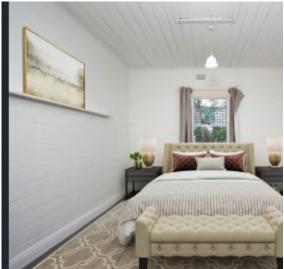

- Neatly presented with high ceilings and generous double-hung windows
- Central hallway leads through to living and dining, versatile/sunroom
- Modest kitchen with substantial pantry/storage & Gas Cooking
- Internal Laundry and 2nd toilet
- Large carpeted bedrooms, ceilings fans, split-system air conditioning
- Pets considered on application