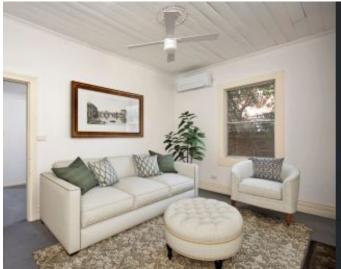

- Neatly presented with high ceilings and generous double-hung windows
- Central hallway leads through to living and dining, versatile/sunroom
- Modest kitchen with substantial pantry/storage & Gas Cooking
- Internal Laundry and 2nd toilet
- Large carpeted bedrooms, ceilings fans, split-system air conditioning
- Pets considered on application