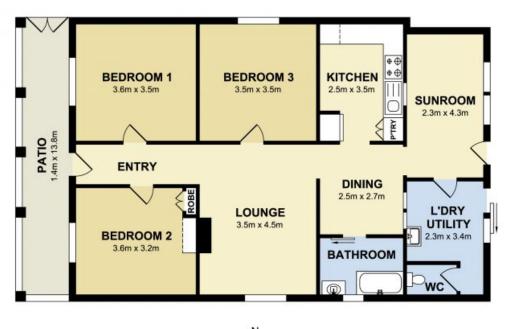

## **LEASED**

Contact: Georgina Williams

Diane Shipley

Type: House
Date Available: 25/06/2021
https://www.harbourline.com.au

0

16 Portview Road, Greenwich

Measurements are approximate. Not to scale. Illustrative purposes only. We do not take any responsibility for any information supplied.

3

5

2

Plans shown are only indicative of layout. Dimensions are approximate.