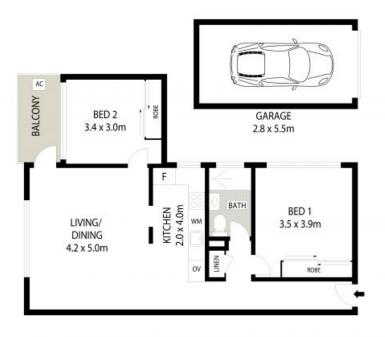

10/2B Milner Crescent

Wollstonecraft

Ν

Plans shown are only indicative of layout. Dimensions are approximate.

Wollstonecraft, NSW 10/2B Milner Crescent