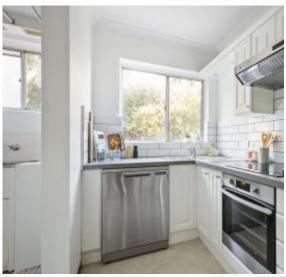

- Combined lounge and dining area flows out to a generous covered balcony that offers leafy outlooks
- Updated modern kitchen with stone counters, dishwasher, electric cooking
- Queen-sized master bedroom with built-in and access to the balcony
- Second bedroom with built-in Ideal Home Office or single bedroom
- Bathroom with bath and overhead shower