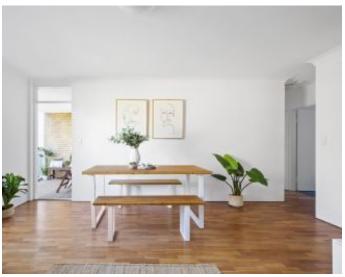

- Combined lounge and dining area flows out to a generous covered balcony that offers leafy outlooks
- Updated modern kitchen with stone counters, dishwasher, electric cooking
- Queen-sized master bedroom with built-in and access to the balcony
- Second bedroom with built-in Ideal Home Office or single bedroom
- Bathroom with bath and overhead shower