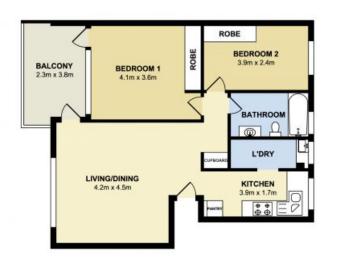

## 16/128 Lawrence Street, Freshwater

Measurements are approximate. Not to scale. Illustrative purposes only. We do not take any responsibility for any information supplied.

Plans shown are only indicative of layout. Dimensions are approximate.