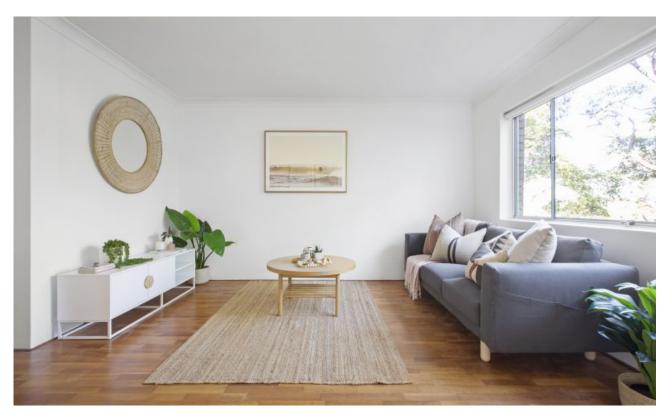

- Combined lounge and dining area flows out to a generous covered balcony that offers leafy outlooks
- Updated modern kitchen with stone counters, dishwasher, electric cooking
- Queen-sized master bedroom with built-in and access to the balcony
- Second bedroom with built-in Ideal Home Office or single bedroom
- Bathroom with bath and overhead shower