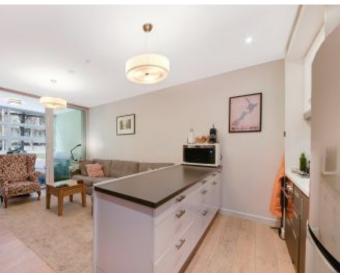

## Features included:

- Internal security building with lift access located on level one
- Oversized bedroom with build in robes
- Gas kitchen with European appliances and CaesarStone benchtop
- Winter garden that can used for a study or entertainment area
- Ultra-modern bathroom