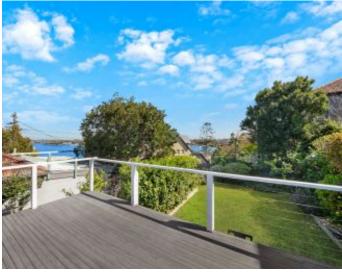

## **Rose Cottage - Water Views**

A harbourside cottage with nostalgic bullnose verandah enjoys level entry from the street with elevated water views of the Lane Cove River from its rear entertaining deck and inviting garden.