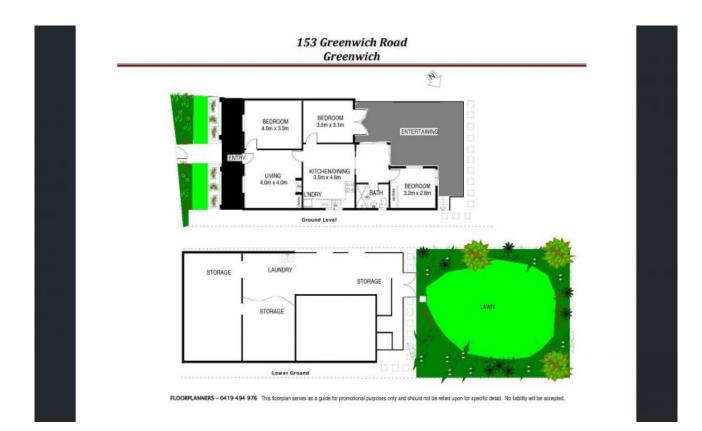

LEASED Contact: Diane Shipley Type: House Date Available: 03/08/2021 https://www.harbourline.com.au

Plans shown are only indicative of layout. Dimensions are approximate.

**Greenwich, NSW** 153 Greenwich Road