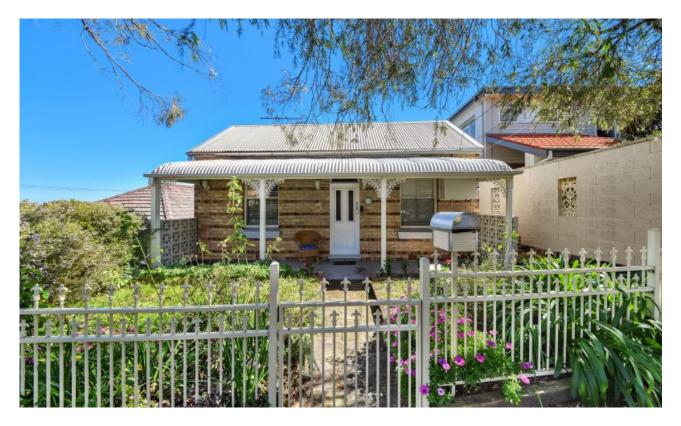

## **Rose Cottage - Water Views**

A harbourside cottage with nostalgic bullnose verandah enjoys level entry from the street with elevated water views of the Lane Cove River from its rear entertaining deck and inviting garden.