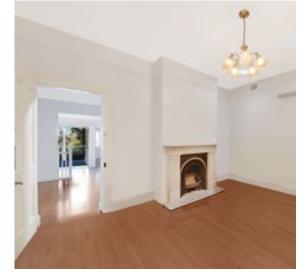

## Features:

- 3 bedrooms, two with built-in robes and lovely water view
- Renovated main bathroom with walk-in shower
- Character filled lounge with original fireplace
- French provincial style kitchen with combined dining