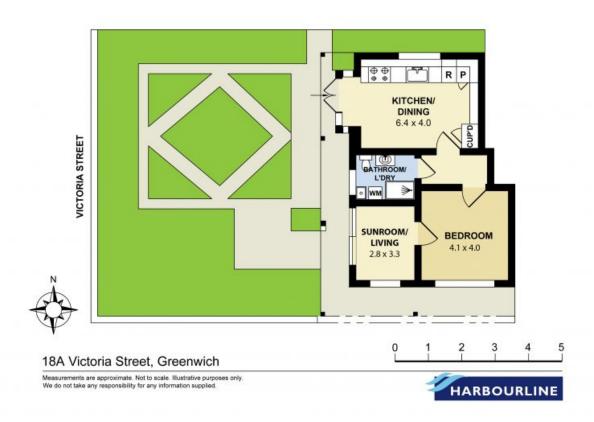

## **Greenwich, NSW** 18A Victoria Street

1 BATH

- Own private entry
- Ample street parking
- A short walk to Greenwich Ferry Wharf & Baths
- Beautiful foreshore walking tracks & parks
- Convenient local bus service to Lane Cove, Greenwich shops, North Sydney, Wollstonecraft station and North Shore Hospital
- Polished cork floors throughout