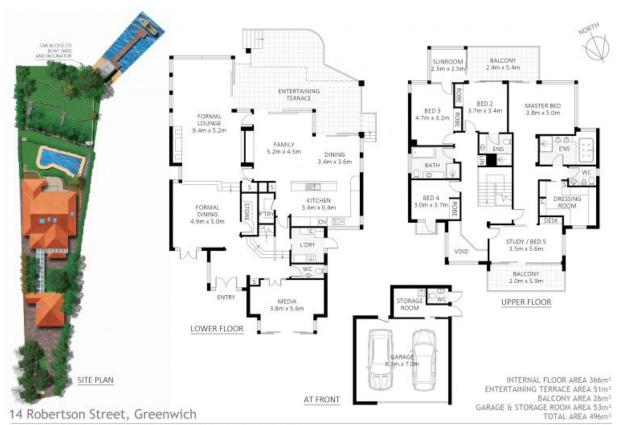

## **Greenwich, NSW** 14 Robertson Street

## **Suburb Record - Sold by Bernadette Hayes and Darren Curtis**

Deep Waterfront Dreaming.... A Spectacular Piece of Sydney Harbour to Call Your Very Own

This 1846sqm street-to-waterfront landholding on Greenwich Peninsula offers the very finest in architecturally designed harbourside luxury, the like of which is rarely seen.

- Exceptional views from almost every vantage point
- Series of private terraces for entertaining or just watching the world go by
- Full access to Sydney Harbour from your back door
- Inclinator to private boatshed, jetty and concrete pontoon

SOLD

Contact: Bernadette Hayes

0431 558 505

 Type:
 House

 Sold Date:
 24/09/2021

 Land:
 1846m2

https://www.harbourline.com.au

Disclaimer: Plans shown are for presentation purposes and are not part of any legal document. All measurements and figures are approximate