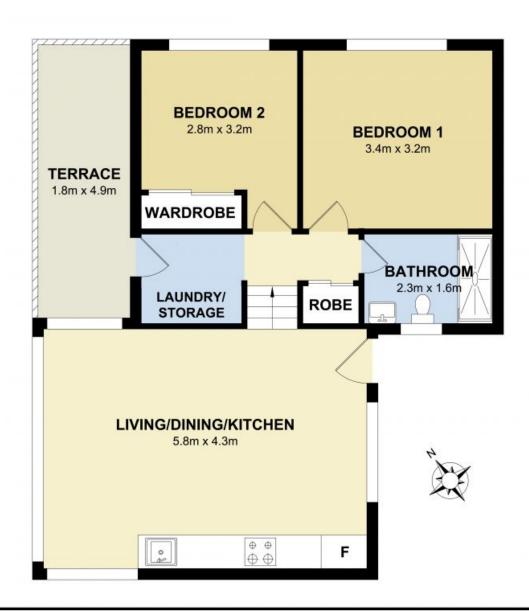

**LEASED** 

Contact: Diane Shipley

Georgina Williams

HARBOURLINE

Type: Apartment
Date Available: 11/09/2021
https://www.harbourline.com.au

6 or 12 months Lease preferred

1/5 Dettmann Avenue, Longueville

Measurements are approximate. Not to scale. Illustrative purposes only Open2view does not take any responsibility for any information supplied

Plans shown are only indicative of layout. Dimensions are approximate.