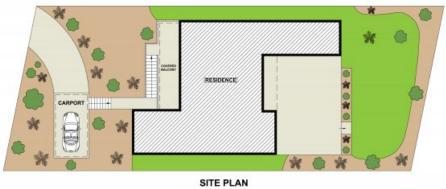

## LINNOV DINNO ROOM COVERED RALCONY ROBE ROBE

**GROUND FLOOR** 

## 58 Moore Street, Lane Cove West

LOWER GROUND FLOOR

Measurements are approximate. Not to scale. Illustrative purposes only. Open2view does not take any responsibility for any information supplied.

Plans shown are only indicative of layout. Dimensions are approximate.